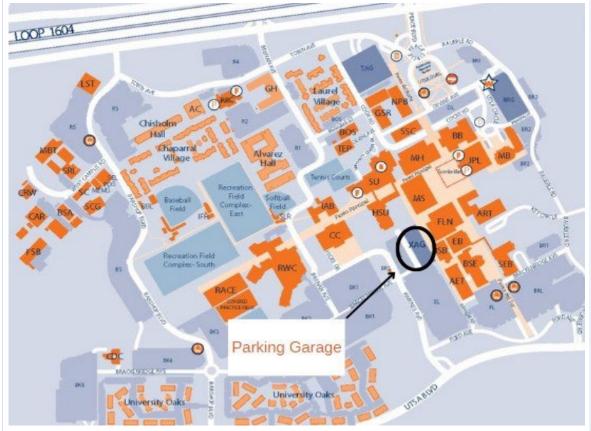

## Ximenes Garage Directions via I-10W

- 1. When approaching from I-10W (From Downtown San Antonio area) take the exit 557 toward TX-53/UTSA Blvd.
- 2. Turn Left onto UTSA blvd.
- 3. Drive straight and at the 3rd stop light, you will see Ximenes Ave., take a right to enter into UTSA campus
- 4. Follow the road on Ximenes Ave and turn right on Brackenridge Ave.
- 5. Arrive at the garage, await greeting from Dr. F. Frank Chen
- 6. Payment required at paystations before returning to vehicle upon exit. Accepts:
  - a. Credit or debit card